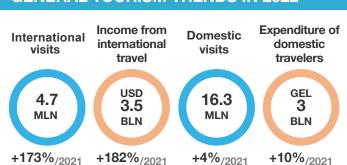

#### **GENERAL TOURISM TRENDS IN 2022**

Throughout 2022 significant positive developments were present in tourism sector, which recovered to and even exceeded the major tourism sector indicators. However, apart from positive dynamics in the tourism sector, some challenges were also observed.